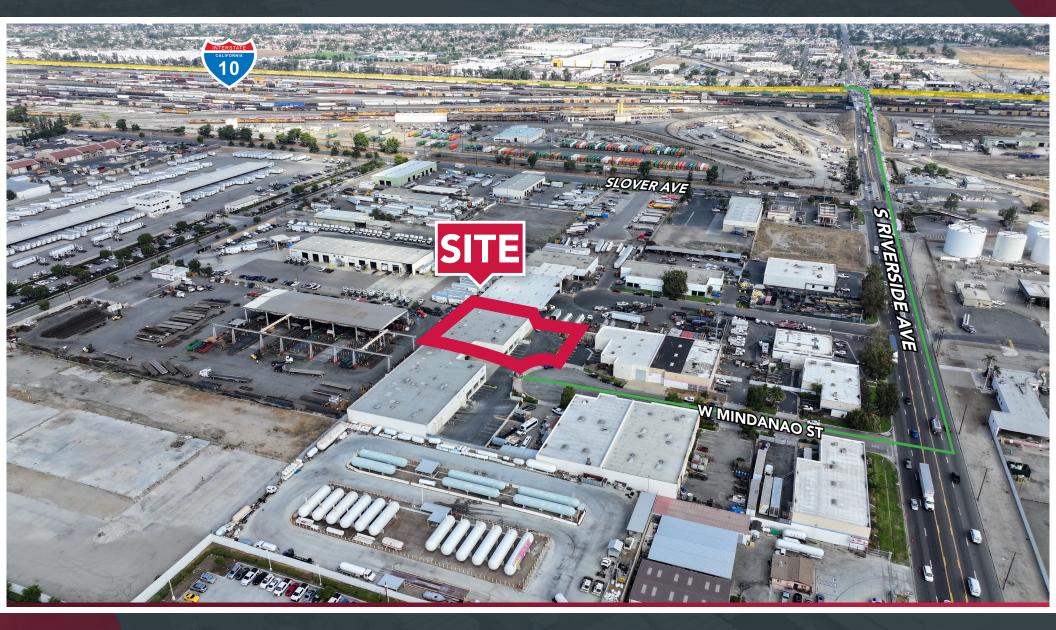

# **FOR SALE** 170 W MINDANAO ST | RIALTO, CA ±15,763 SF INDUSTRIAL BUILDING ON ±0.64 AC WITH FULLY FENCED YARD

10 FWY Entrance

4.7 Miles

215 FWY Entrance

4.7 Miles

60 FWY Entrance

**13.1 Miles** 

Ontario Intl Airport

**69.1 Miles** 

LAX Airport

**69.3 Miles** 

Port of Long Beach

**70.5 Miles** 

Port of Los Angeles