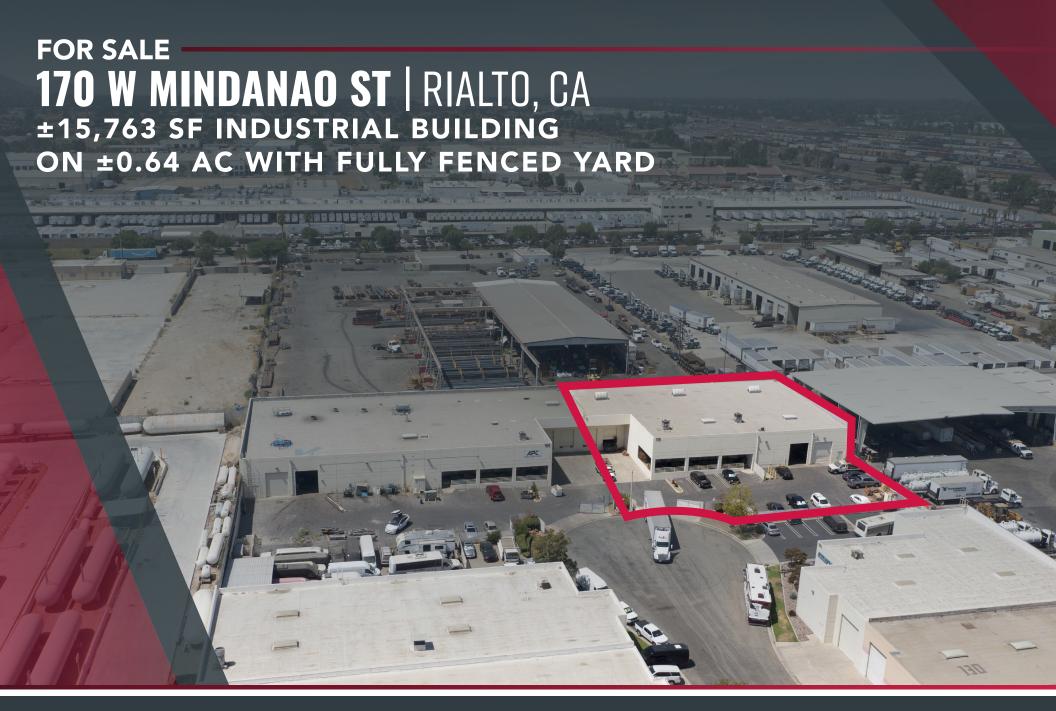

# FOR SALE 170 W MINDANAO ST | RIALTO, CA ±15,763 SF INDUSTRIAL BUILDING ON ±0.64 AC WITH FULLY FENCED YARD