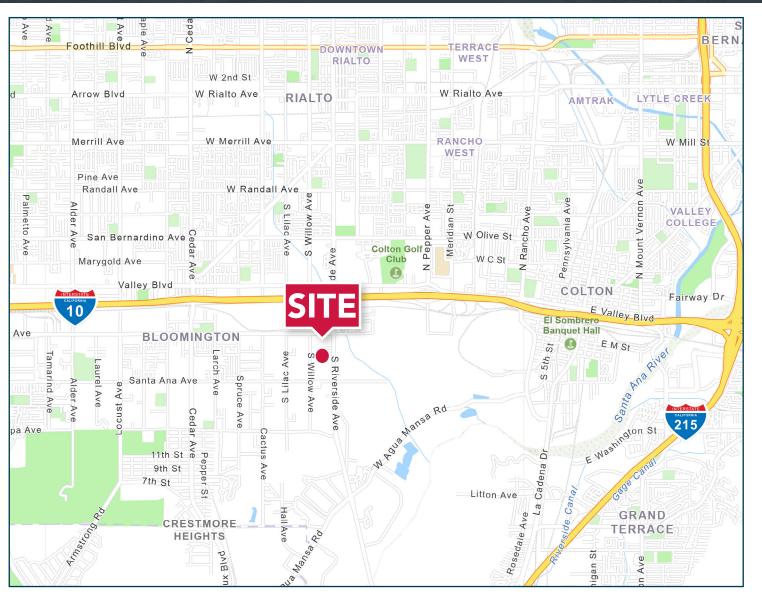

# **FOR SALE** 170 W MINDANAO ST | RIALTO, CA ±15,763 SF INDUSTRIAL BUILDING ON ±0.64 AC WITH FULLY FENCED YARD

10 FWY Entrance

4.7 Miles

215 FWY Entrance

4.7 Miles

60 FWY Entrance

**13.1 Miles** 

Ontario Intl Airport

**69.1 Miles** 

LAX Airport

**69.3 Miles** 

Port of Long Beach

**70.5 Miles** 

Port of Los Angeles