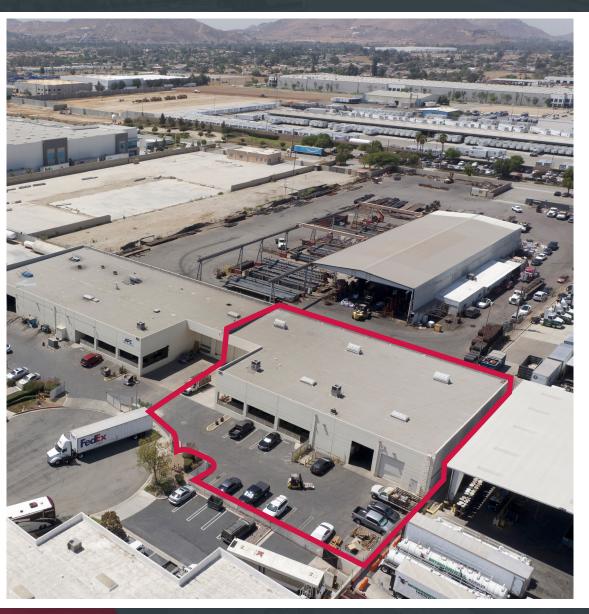

## PROPERTY HIGHLIGHTS

±15,763 SF Industrial Building on ±0.64 AC

Two 12x14 Dock High Doors with Load Levelers

Fully Fenced Yard

Two 12x14 Ground Level Doors

H-ID Heavy Ind <u>click to view</u> (City of Rialto-Verify) click to view Permitted Uses

3 Private Offices, 1 Reception, Bullpen, Coffee Bar, Shop Restroom

Electrical Dist. Throughout, Floor Drains, 3-Stage Clarifier, 1 Inch Gas Line to Building

Close Proximity to 10/215/60 Freeways

Short Term Lease Expires 01/31/2025