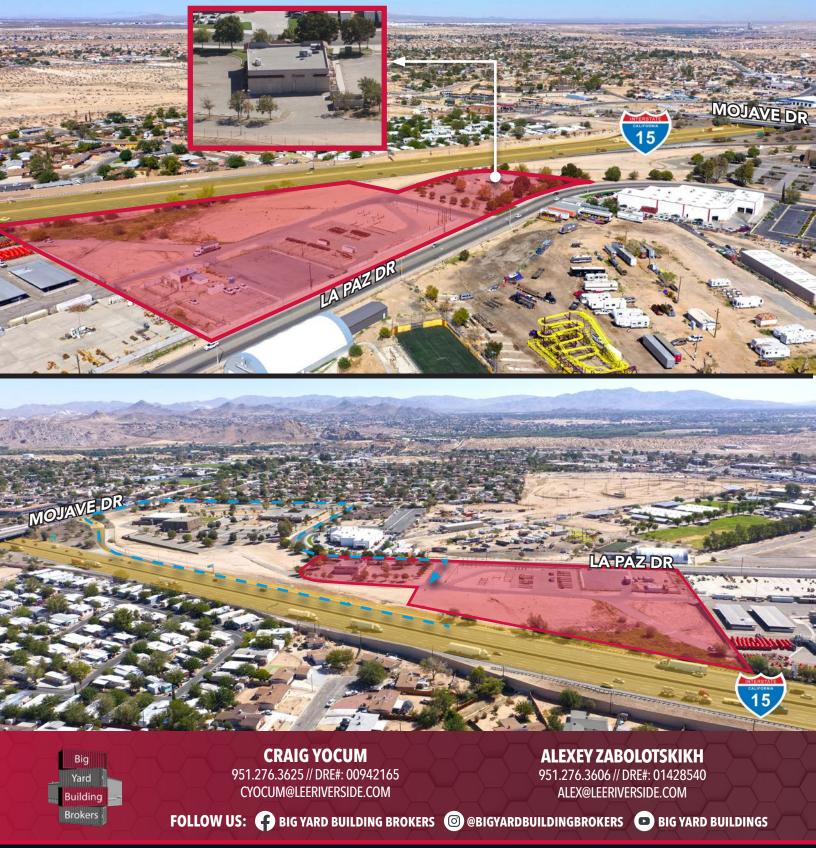

## **PROPERTY HIGHLIGHTS**

- ±8.17 Acres of Industrial Land
- 2 Buildings Totaling ± 5,680 SF (±4,684 SF/ ±1,046 SF)
- ±850 Freeway Frontage
- I-15 Freeway Visibility
- Possible Illuminated Freeway Sign
- Immediate Access from I-15 through Mojave Dr
- Zoning: C-2 (verify with city of Victorville)
- Opportunity Zone