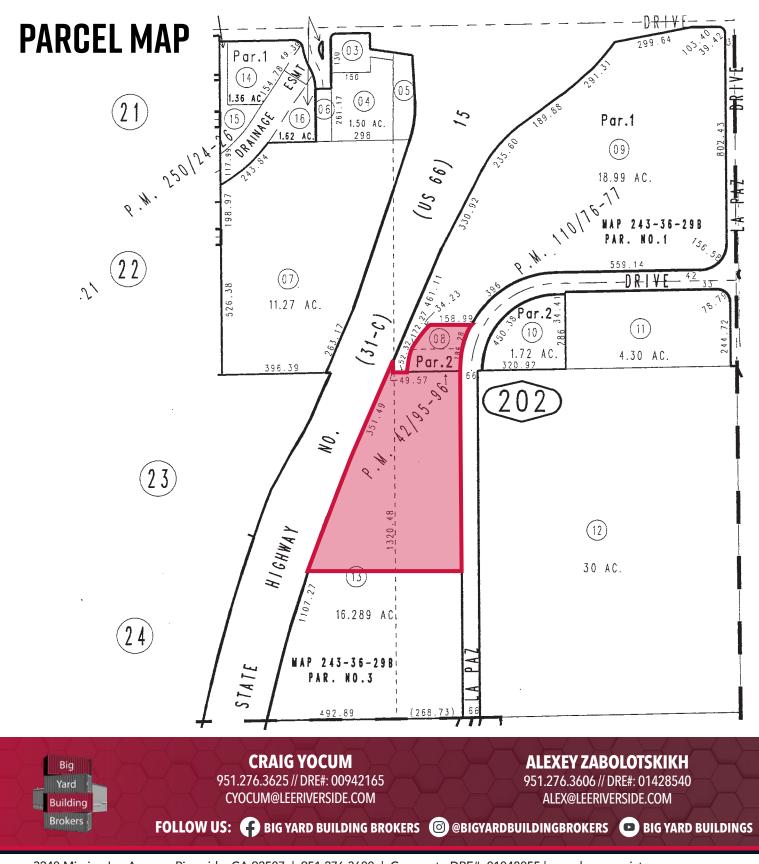

## **PROPERTY HIGHLIGHTS**

- ±8.17 Acres of Industrial Land
- 2 Buildings Totaling ± 5,680 SF (±4,684 SF/ ±1,046 SF)
- ±850 Freeway Frontage
- I-15 Freeway Visibility
- Possible Illuminated Freeway Sign
- Immediate Access from I-15 through Mojave Dr
- Zoning: C-2 (verify with city of Victorville)
- Opportunity Zone