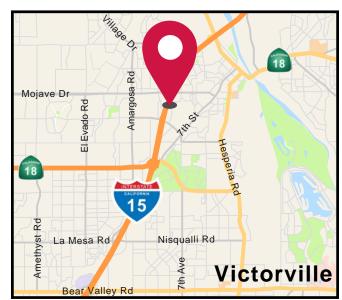

## FOR LEASE **±8.17 ACRE TRUCK/STORAGE YARD** 15055 La Paz Dr, Victorville CA 92394