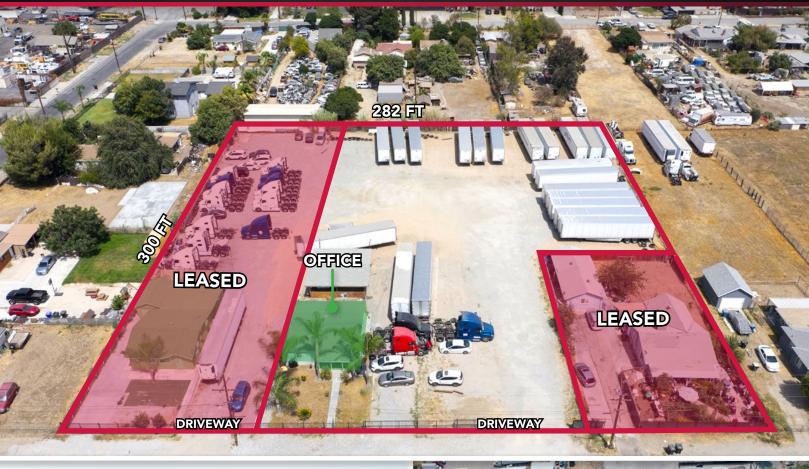

## FOR LEASE: \$14,000/MONTH ±1.30 ACRE TRAILER STORAGE/CONTRACTORS YARD

#### PROPERTY HIGHLIGHTS

- ±1.30 AC Graveled Yard
- Fenced and Secured
- ±825 SF Driver's Room
- Immediate 10/215 Freeway Access
- Light Industrial Zoned SEE ATTACHED USES ▼

# FOR LEASE: \$14,000/MONTH ±1.30 ACRE TRAILER STORAGE/CONTRACTORS YARD