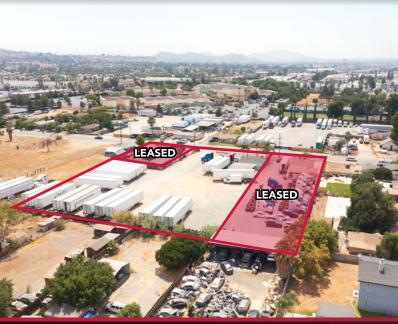

## FOR LEASE: \$14,000/MONTH ±1.30 ACRE TRAILER STORAGE/CONTRACTORS YARD

#### PROPERTY HIGHLIGHTS

- ±1.30 AC Graveled Yard
- Fenced and Secured
- ±825 SF Driver's Room
- Immediate 10/215 Freeway Access
- Light Industrial Zoned SEE ATTACHED USES ▼