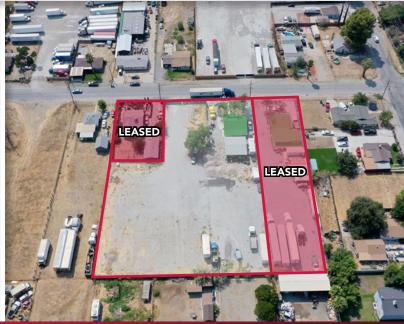

# FOR LEASE: \$14,000/MONTH ±1.30 ACRE TRAILER STORAGE/CONTRACTORS YARD

#### PROPERTY HIGHLIGHTS

- ±1.30 AC Graveled Yard
- Fenced and Secured
- ±825 SF Driver's Room
- Immediate 10/215 Freeway Access
- Light Industrial Zoned SEE ATTACHED USES ▼