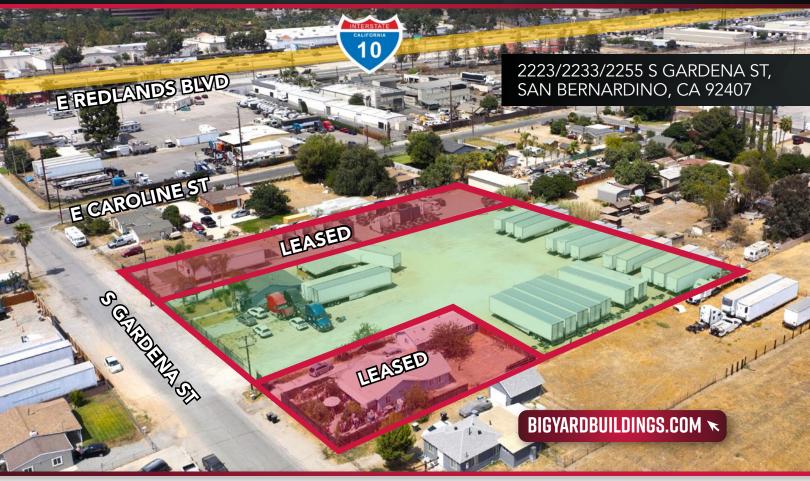

## FOR LEASE: \$14,000/MONTH ±1.30 ACRE TRAILER STORAGE/CONTRACTORS YARD

#### PROPERTY HIGHLIGHTS

- ±1.30 AC Graveled Yard
- Fenced and Secured
- ±825 SF Driver's Room
- Immediate 10/215 Freeway Access
- Light Industrial Zoned SEE ATTACHED USES ▼

# FOR LEASE: \$14,000/MONTH ±1.30 ACRE TRAILER STORAGE/CONTRACTORS YARD