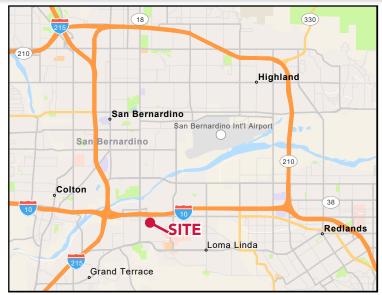

## FOR SALE/LEASE TRUCKING/CONTRACTOR'S YARD

2223/2233/2255 S GARDENA ST, SAN BERNARDINO, CA

# FOR SALE/LEASE TRUCKING/CONTRACTOR'S YARD

2223/2233/2255 S GARDENA ST, SAN BERNARDINO, CA