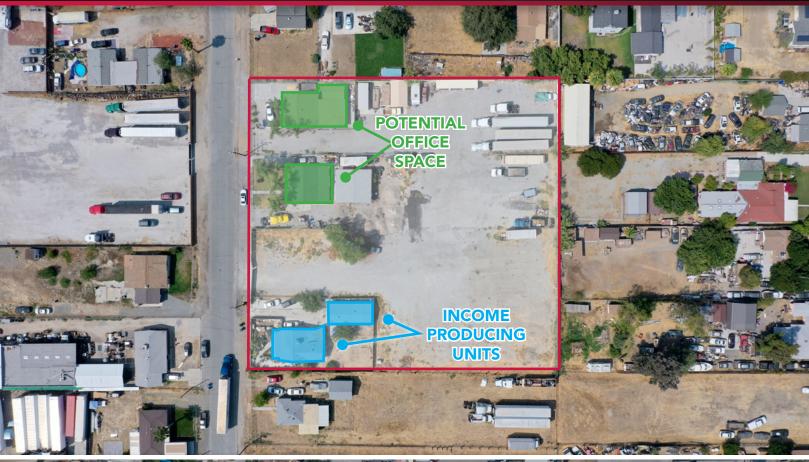

## PROPERTY HIGHLIGHTS

- +/- 1.92 AC Graveled Yard
- Two Separate +/- 1,000 SF Potential
  Office Conversions
- •+/- \$4,000 monthly rental income from 2255 S. Gardena
- Immediate 10/215 Freeway Access
- Light Industrial Zoned **SEE ATTACHED USES ★**