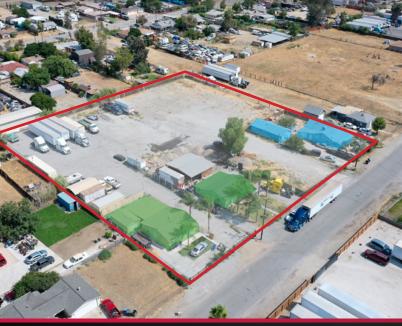

## FOR SALE/LEASE TRUCKING/CONTRACTOR'S YARD

2223/2233/2255 S GARDENA ST, SAN BERNARDINO, CA

## PROPERTY HIGHLIGHTS

- +/- 1.92 AC Graveled Yard
- Two Separate +/- 1,000 SF Potential
  Office Conversions
- •+/- \$4,000 monthly rental income from 2255 S. Gardena
- Immediate 10/215 Freeway Access
- Light Industrial Zoned **SEE ATTACHED USES ★**