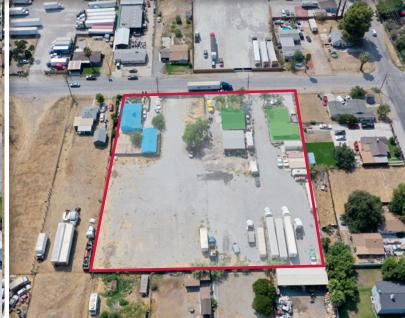

## FOR SALE/LEASE TRUCKING/CONTRACTOR'S YARD

2223/2233/2255 S GARDENA ST, SAN BERNARDINO, CA

## PROPERTY HIGHLIGHTS

- +/- 1.92 AC Graveled Yard
- Two Separate +/- 1,000 SF Potential
  Office Conversions
- •+/- \$4,000 monthly rental income from 2255 S. Gardena
- Immediate 10/215 Freeway Access
- Light Industrial Zoned **SEE ATTACHED USES ★**