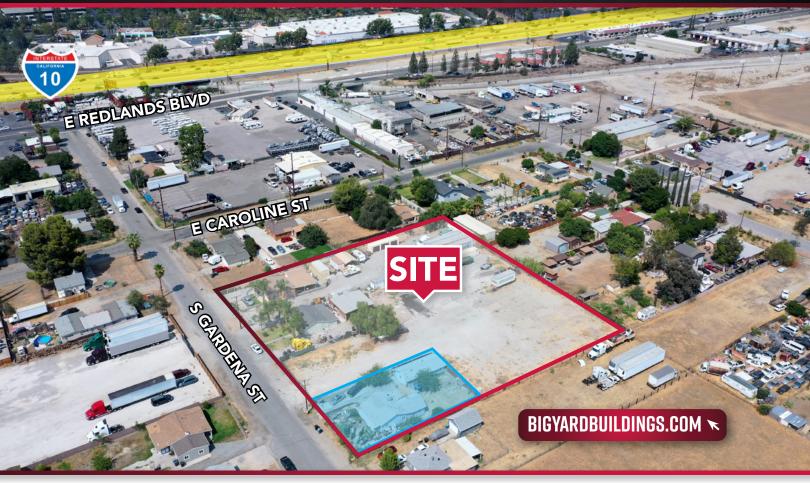

## FOR SALE/LEASE TRUCKING/CONTRACTOR'S YARD

2223/2233/2255 S GARDENA ST, SAN BERNARDINO, CA

## PROPERTY HIGHLIGHTS

- +/- 1.92 AC Graveled Yard
- Two Separate +/- 1,000 SF Potential
  Office Conversions
- •+/- \$4,000 monthly rental income from 2255 S. Gardena
- Immediate 10/215 Freeway Access
- Light Industrial Zoned **SEE ATTACHED USES ★**

# FOR SALE/LEASE TRUCKING/CONTRACTOR'S YARD

2223/2233/2255 S GARDENA ST, SAN BERNARDINO, CA