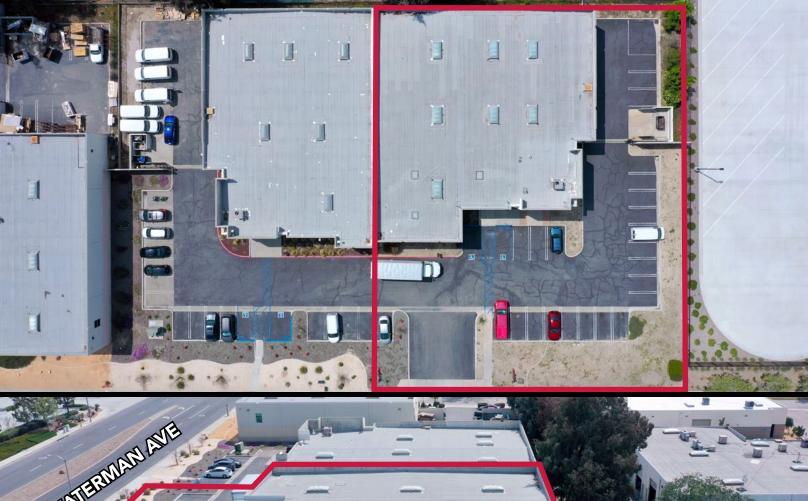

# **FOR LEASE:** ±11,315 SF INDUSTRIAL BUILDING 630 S. Waterman Avenue, San Bernardino CA 92408

## **PROPERTY HIGHLIGHTS**

- ±11,315 SF Industrial Building with Small Yard
- Small Fenced Yard with Electric Gate
- ±825 SF Office: Reception, 2 Private Offices, 1 Shop and 1 Office Restroom, Coffee Bar
- ±864 SF Showroom
- Street Frontage on Waterman Ave and Close Proximity to Freeways
- Zoning: Office Industrial Park (OIP)
- 19' Min 20' Max Clear Height
- 30' Column Spacing
- ±952 SF Bonus Mezzanine
- New Landscaping
- 2:1 Parking Ratio