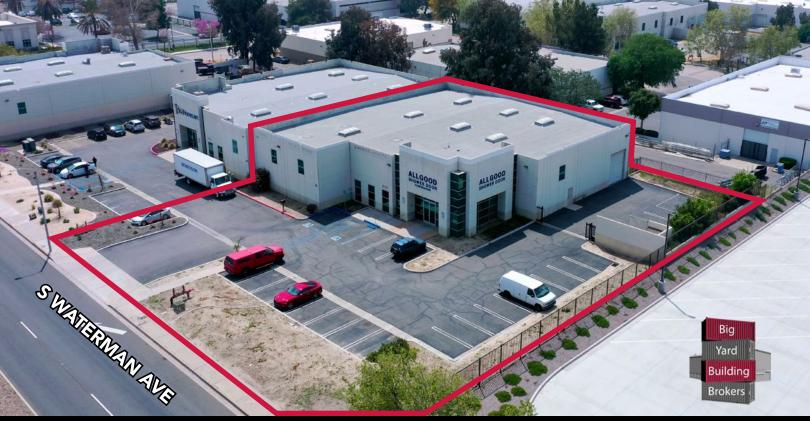

# **FOR LEASE:** ±11,315 SF INDUSTRIAL BUILDING 630 S. Waterman Avenue, San Bernardino CA 92408

## **PROPERTY HIGHLIGHTS**

- ±11,315 SF Industrial Building with Small Yard
- Small Fenced Yard with Electric Gate
- ±825 SF Office: Reception, 2 Private Offices, 1 Shop and 1 Office Restroom, Coffee Bar
- ±864 SF Showroom
- Street Frontage on Waterman Ave and Close Proximity to Freeways
- Zoning: Office Industrial Park (OIP)
- 19' Min 20' Max Clear Height
- 30' Column Spacing
- ±952 SF Bonus Mezzanine
- New Landscaping
- 2:1 Parking Ratio