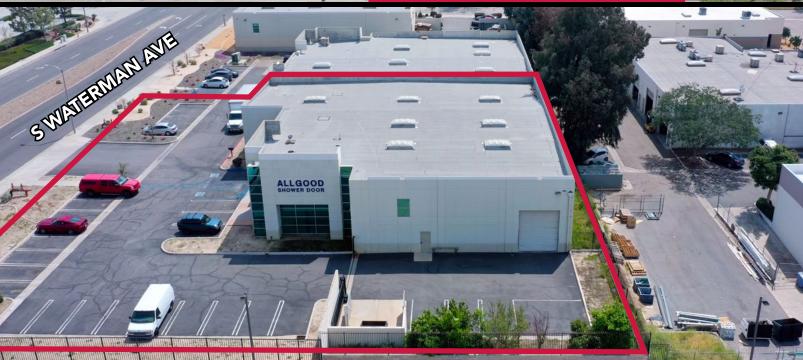

# **FOR LEASE:** ±11,315 SF INDUSTRIAL BUILDING 630 S. Waterman Avenue, San Bernardino CA 92408

## **PROPERTY HIGHLIGHTS**

- ±11,315 SF Industrial Building with Small Yard
- Small Fenced Yard with Electric Gate
- ±825 SF Office: Reception, 2 Private Offices, 1 Shop and 1 Office Restroom, Coffee Bar
- ±864 SF Showroom
- Street Frontage on Waterman Ave and Close Proximity to Freeways
- Zoning: Office Industrial Park (OIP)
- 19' Min 20' Max Clear Height
- 30' Column Spacing
- ±952 SF Bonus Mezzanine
- New Landscaping
- 2:1 Parking Ratio