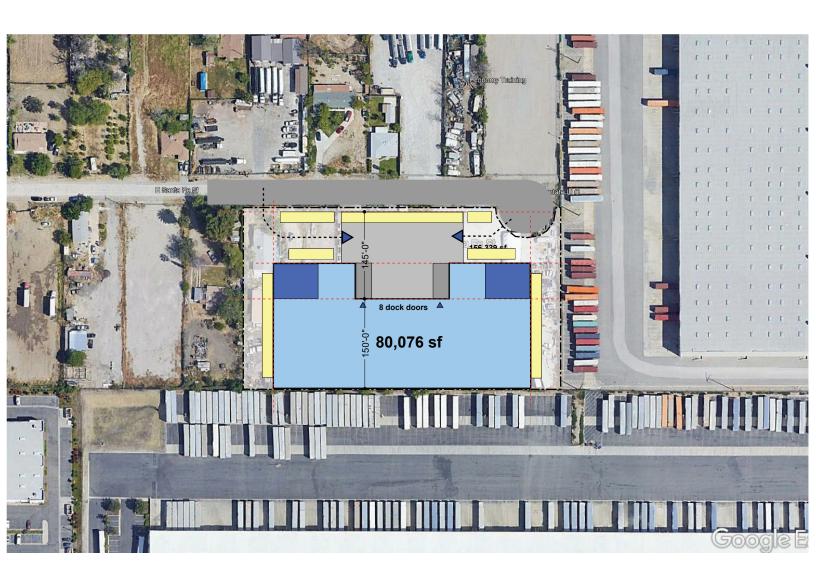

# CONCEPTUAL SITE PLAN

POTENTIAL DEVELOPMENT FOR ±80,076 SF WAREHOUSE

841 & 879 E Santa Fe Street, San Bernardino, CA 92408

## PROPERTY HIGHLIGHTS

- ±4.57 AC Contractor's Yard, Trucking Facility
   (Verify all uses with the City of San Bernardino)
- Multiply Structures on Site
- IL (Industrial Light) Zoning
- Potential Development for ±80,076 SF
   Warehouse (see site plan)
- Lot Dimensions 310 x 515 FT
- Fully Fenced & Secured Yard
- Close Proximity to 215/10 Freeway