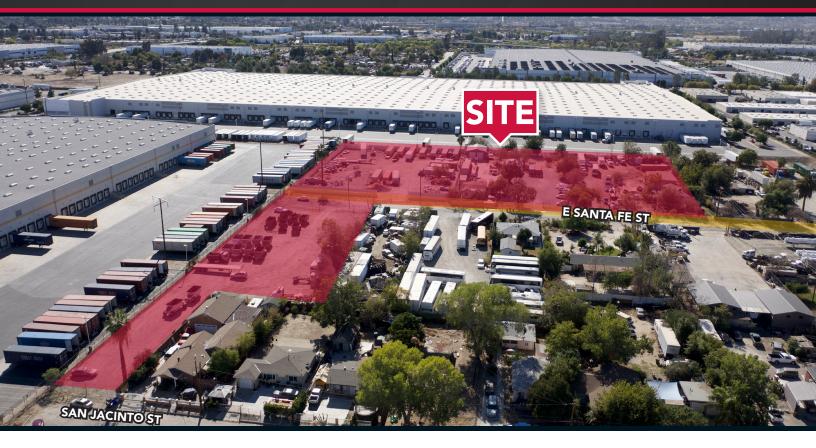

# **AERIAL**

POTENTIAL DEVELOPMENT FOR ±80,076 SF WAREHOUSE

841 & 879 E Santa Fe Street, San Bernardino, CA 92408

## PROPERTY HIGHLIGHTS

- ±4.57 AC Contractor's Yard, Trucking Facility
   (Verify all uses with the City of San Bernardino)
- Multiply Structures on Site
- IL (Industrial Light) Zoning
- Potential Development for ±80,076 SF
   Warehouse (see site plan)
- Lot Dimensions 310 x 515 FT
- Fully Fenced & Secured Yard
- Close Proximity to 215/10 Freeway