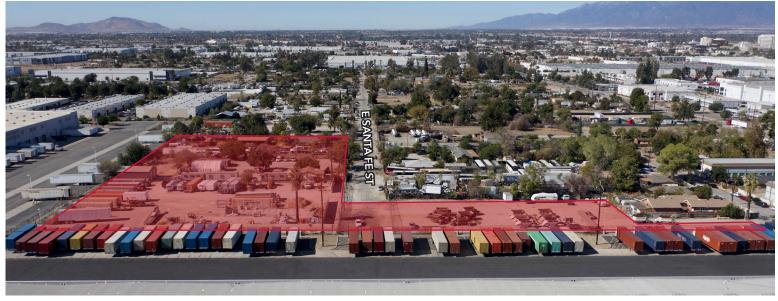

MENT FOR ±80,076 SF WAREHOUSE

841 & 879 E Santa Fe Street, San Bernardino, CA 92408



# PARCEL MAP

**CLICK HERE** San Bernardino Zoning Map CLICK HERE
San Bernardino
Specific Plan





### **TRENT KIMSEY**

951.276.3649 | DRE#: 02066678 TKIMSEY@LEERIVERSIDE.COM

### **ALEXEY ZABOLOTSKIKH**

951.276.3606 | DRE#: 01428540 ALEX@LEERIVERSIDE.COM

### **CRAIG YOCUM**

POTENTIAL DEVELOPMENT FOR ±80,076 SF WAREHOUSE

841 & 879 E Santa Fe Street, San Bernardino, CA 92408



# CONCEPTUAL SITE PLAN





### **TRENT KIMSEY**

951.276.3649 | DRE#: 02066678 TKIMSEY@LEERIVERSIDE.COM

### ALEXEY ZABOLOTSKIKH

951.276.3606 | DRE#: 01428540 ALEX@LEERIVERSIDE.COM

### **CRAIG YOCUM**

POTENTIAL DEVELOPMENT FOR ±80,076 SF WAREHOUSE

841 & 879 E Santa Fe Street, San Bernardino, CA 92408



# **AERIAL**







### **TRENT KIMSEY**

951.276.3649 | DRE#: 02066678 TKIMSEY@LEERIVERSIDE.COM

## **ALEXEY ZABOLOTSKIKH**

951.276.3606 | DRE#: 01428540 ALEX@LEERIVERSIDE.COM

### **CRAIG YOCUM**