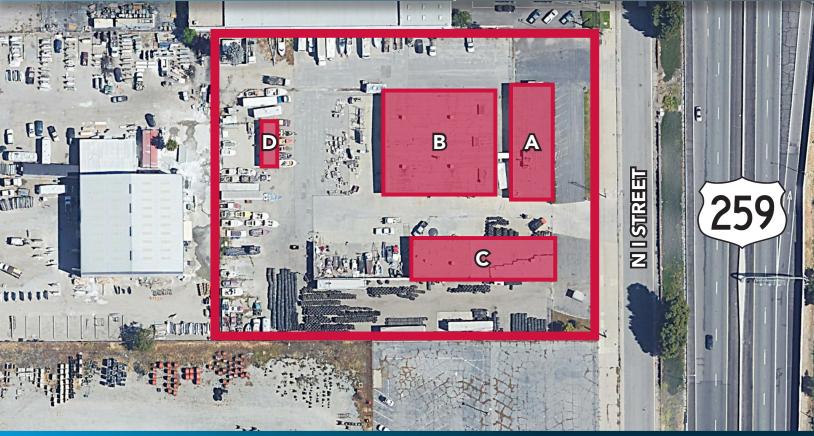

### **BUILDING SUMMARY**

| A 5,600 SF Office Building   | 2 multi-use non ADA restrooms and a single non ADA restroom outside employee use                                                                                                                                          |
|------------------------------|---------------------------------------------------------------------------------------------------------------------------------------------------------------------------------------------------------------------------|
| <b>B</b> 14,400 SF Warehouse | 1 non ADA restroom, 5 roll up doors, (3) 20 ft. wide by 12 ft. high south<br>side, (1) 12 ft. wide by 14 ft high west side, (1) 20 ft. wide by 12 ft. high<br>north side, 13 to 16 ft. ceiling clearance, fire sprinklers |
| C 6,900 SF Storage Building  | 1 non ADA restroom, 3 roll up door bays (12 ft. high by 10 ft. wide) 1<br>slider door. Concrete tilt-up Construction                                                                                                      |
| D 800 SF Storage Building    | No Restroom, Concrete tilt-up Construction                                                                                                                                                                                |

\*All building sizes are approximate and are not guaranteed to accurate.