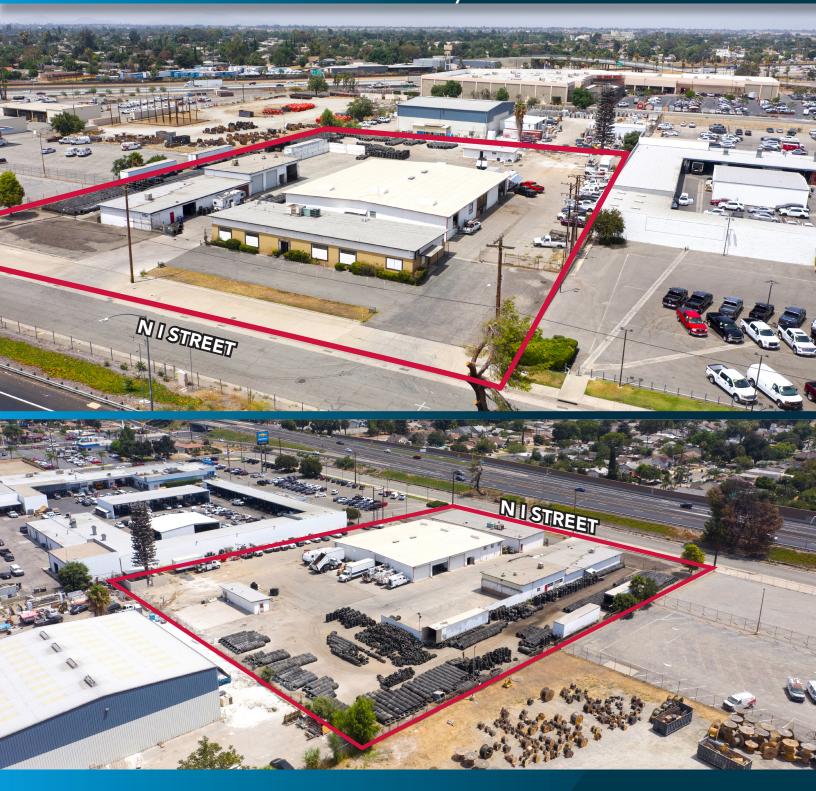

## FOUR BUILDINGS TOTALING ± 27,700 SF ON ±3.15 ACRES

## 1942 N. I STREET, SAN BERNARDINO, CA / AVAILABLE FOR LEASE