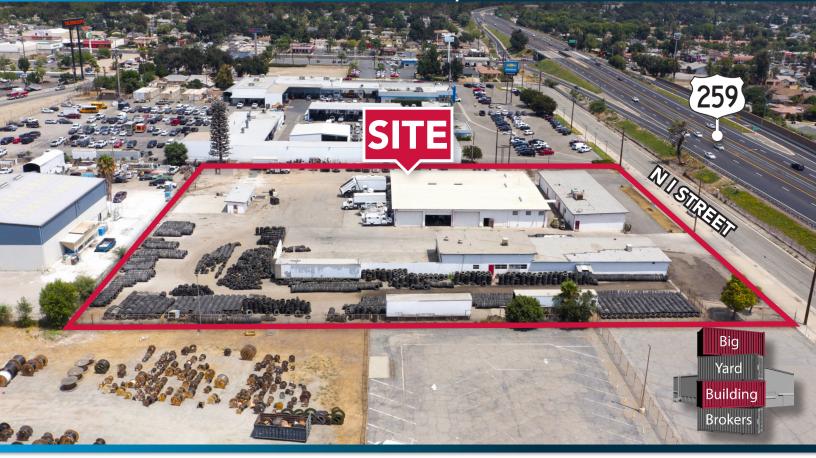

# FOUR BUILDINGS TOTALING ± 27,700 SF ON ±3.15 ACRES

## 1942 N. I STREET, SAN BERNARDINO, CA / AVAILABLE FOR LEASE

## **PROPERTY** HIGHLIGHTS

- Four Buildings Totaling ±27,700 SF
- ±3.15 Acre Lot Size
- Zoned IL (Industrial Light)(verify)
- 400 Amps, 240 Volts, 3-Phase (verify)
- Fenced Yard
- Freeway Frontage
- Close Proximity to 210/215 Freeway