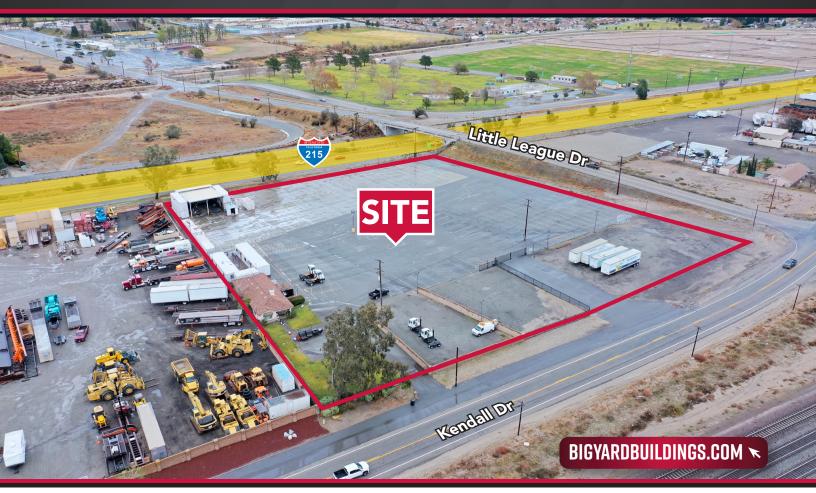

## **PROPERTY HIGHLIGHTS**

- ±4.7 AC Turn Key Yard
- Fully Paved, Lit, & Secured Yard with Electric Gate
- ±1,730 SF Office
- Security Cameras Throughout Yard
- Trailer Storage/Contractor's Yard
- Glen Helen Specific Plan (County of San Bernardino)
- CG Commercial General Zoning
- Quick Access to I-215 FWY