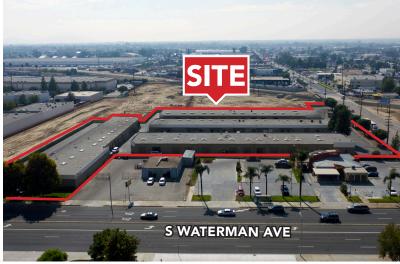

## INDUSTRIAL UNITS AVAILABLE FOR LEASE

265-285 E. MILL ST & 568 S. WATERMAN AVE, SAN BERNARDINO, CA