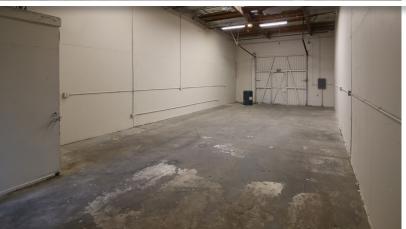

## PROPERTY HIGHLIGHTS

- ±1,200 SF Units
- Availability Starting February 15th, 2023
- 14' to 16' Warehouse Clearance
- Office Space is ±200 SF
- Each Unit has 1 Ground Level Door
- Quick Access to 215 & 10 Freeways