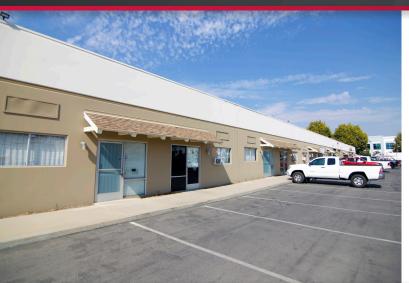

## PROPERTY HIGHLIGHTS

- ±1,200 SF Units
- Availability Starting February 15th, 2023
- 14' to 16' Warehouse Clearance
- Office Space is ±200 SF
- Each Unit has 1 Ground Level Door
- Quick Access to 215 & 10 Freeways