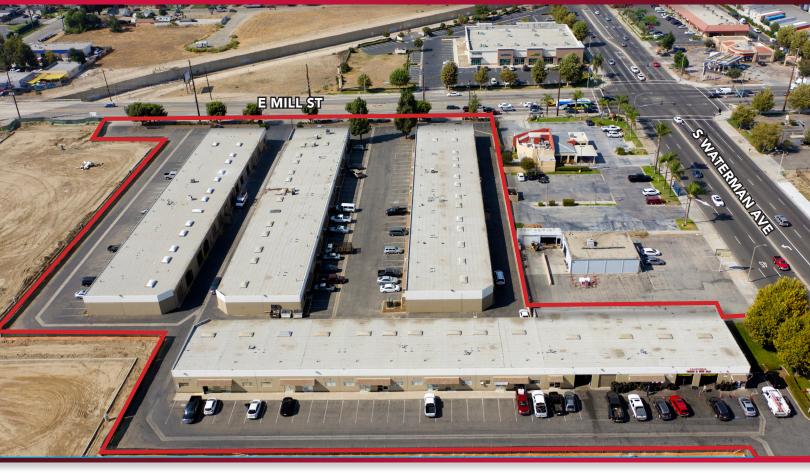

## INDUSTRIAL UNITS AVAILABLE FOR LEASE

265-285 E. MILL ST & 568 S. WATERMAN AVE, SAN BERNARDINO, CA

## PROPERTY HIGHLIGHTS

- ±1,200 SF Units
- Availability Starting February 15th, 2023
- 14' to 16' Warehouse Clearance
- Office Space is ±200 SF
- Each Unit has 1 Ground Level Door
- Quick Access to 215 & 10 Freeways