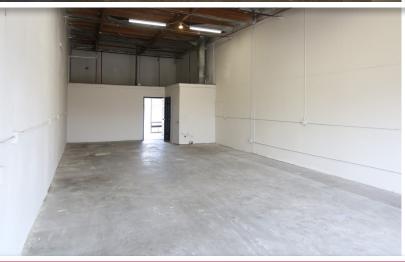

## PROPERTY HIGHLIGHTS

- ±1,200 SF Units
- Availability Starting February 15th, 2023
- 14' to 16' Warehouse Clearance
- Office Space is ±200 SF
- Each Unit has 1 Ground Level Door
- Quick Access to 215 & 10 Freeways