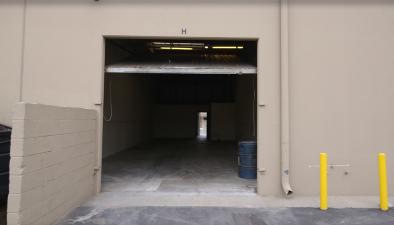

## PROPERTY HIGHLIGHTS

- ±1,200 SF Units
- Availability Starting February 15th, 2023
- 14' to 16' Warehouse Clearance
- Office Space is ±200 SF
- Each Unit has 1 Ground Level Door
- Quick Access to 215 & 10 Freeways