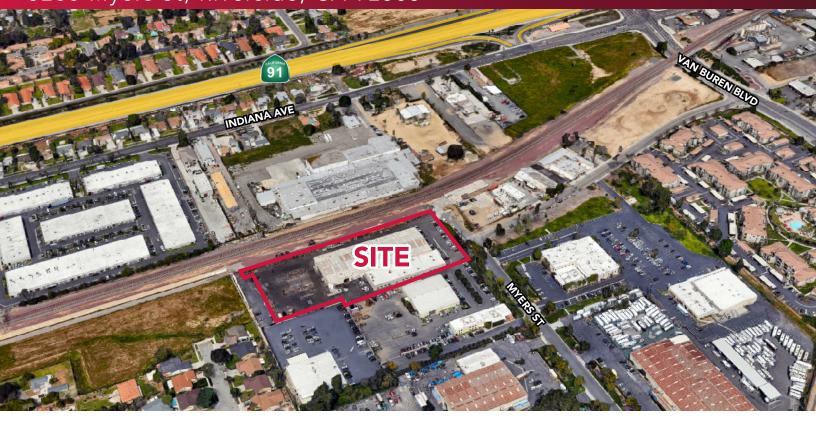

## FOR SALE ±53,896 SF Industrial Bldg on ±3.97 AC 3200 Myers St, Riverside, CA 92503

## **PROPERTY HIGHLIGHTS**

- Drive-around access
- 8 Ground level doors
- 1 Hanger style door, 45' x 16'
- 800 Amps, 277/480 volt electrical service (verify)
- Freespan warehouse
- 16' 20' Clearance in warehouse
- ±14,464 Square feet of office space
- Zoned BMP (verify with city of Riverside)