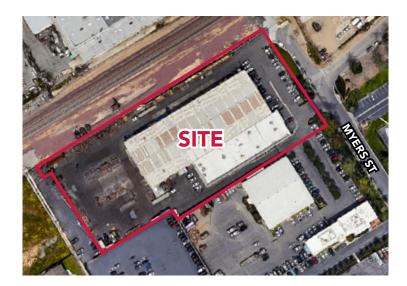

## FOR SALE ±53,896 SF Industrial Bldg on ±3.97 AC 3200 Myers St, Riverside, CA 92503

## **PROPERTY HIGHLIGHTS**

- Drive-around access
- 8 Ground level doors
- 1 Hanger style door, 45' x 16'
- 800 Amps, 277/480 volt electrical service (verify)
- Freespan warehouse
- 16' 20' Clearance in warehouse
- ±14,464 Square feet of office space
- Zoned BMP (verify with city of Riverside)