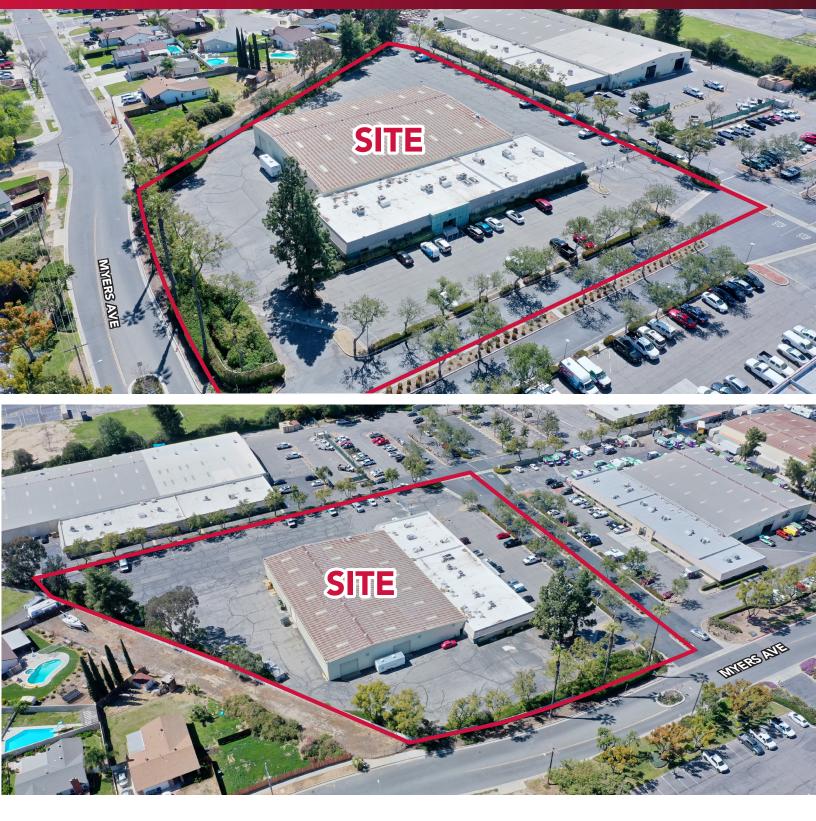

## ±33,681 SF Industrial Bldg on ±3.37 AC For Sale

Only 0.7 Miles to the 91 Freeway

2990 Myers St, Riverside, CA 92503

## **PROPERTY HIGHLIGHTS**

- Leased through October 2023
- Large Lot (±3.37 AC) Fenced & Secured Yard
- 6 Ground Level Loading Doors
- 400 Amps, 277/480 Volt Electrical Service (verify)
- 16' 18' Minimum Clearance in Warehouse
- Fire Sprinklers
- Zoned BMP (verify)
- ±12,150 SF of Office