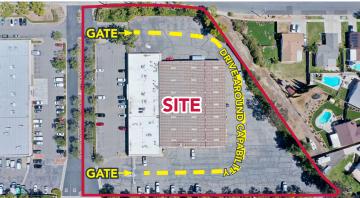

## ±33,681 SF Industrial Bldg on ±3.37 AC For Sale

Only 0.7 Miles to the 91 Freeway

2990 Myers St, Riverside, CA 92503

## **PROPERTY HIGHLIGHTS**

- Leased through October 2023
- Large Lot (±3.37 AC) Fenced & Secured Yard
- 6 Ground Level Loading Doors
- 400 Amps, 277/480 Volt Electrical Service (verify)
- 16' 18' Minimum Clearance in Warehouse
- Fire Sprinklers
- Zoned BMP (verify)
- ±12,150 SF of Office