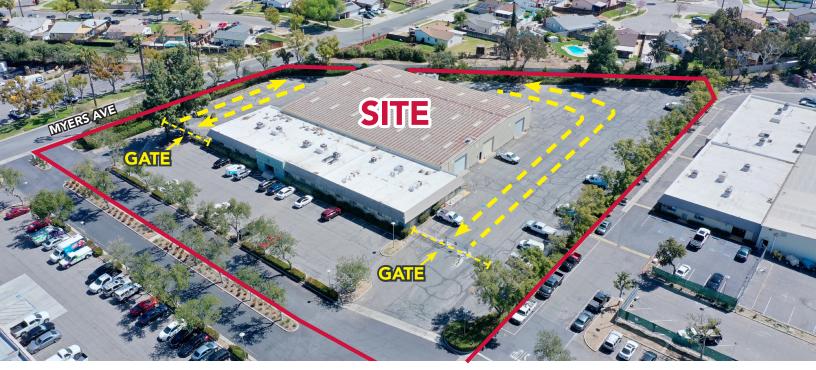

## ±33,681 SF Industrial Bldg on ±3.37 AC For Sale

Only 0.7 Miles to the 91 Freeway

2990 Myers St, Riverside, CA 92503

## **PROPERTY HIGHLIGHTS**

- Leased through October 2023
- Large Lot (±3.37 AC) Fenced & Secured Yard
- 6 Ground Level Loading Doors
- 400 Amps, 277/480 Volt Electrical Service (verify)
- 16' 18' Minimum Clearance in Warehouse
- Fire Sprinklers
- Zoned BMP (verify)
- ±12,150 SF of Office