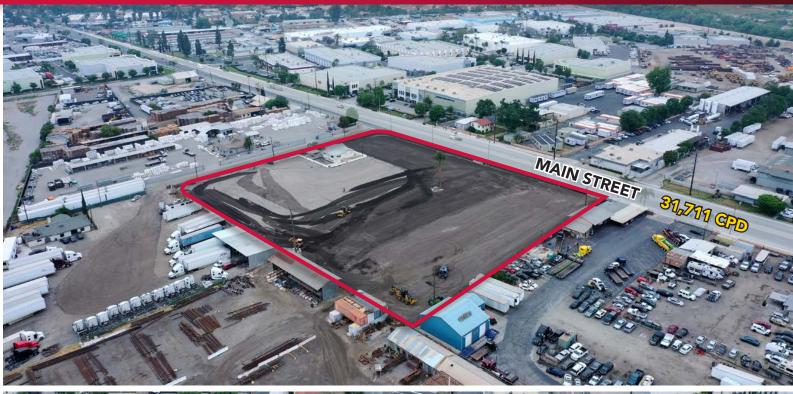

# ±4.51 ACRE LOT FOR LEASE

220 MAIN STREET & BARTLETT AVENUE, RIVERSIDE, CA 92501

## PROPERTY HIGHLIGHTS

- 4.51 Acre Fenced & Slagged Yard
- ±2,000 SF Office
- Main St Frontage (approx. 450 feet)
- Zoning: BMP (Verify with City of Riverside)
- Close Proximity to CA-91, CA-60, CA-215, CA-10 freeways
- APN(s): 246-040-002; 003; 004; 008
- CALL BROKER TO SHOW!