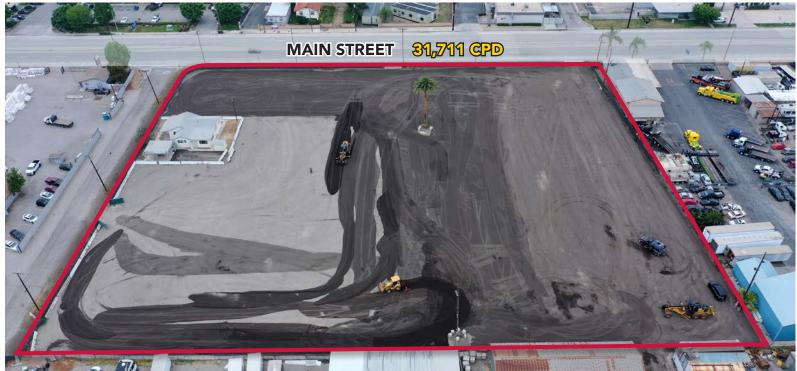

## ±4.51 ACRE LOT FOR LEASE

220 MAIN STREET & BARTLETT AVENUE, RIVERSIDE, CA 92501

## PROPERTY HIGHLIGHTS

- 4.51 Acre Fenced & Slagged Yard
- ±2,000 SF Office
- Main St Frontage (approx. 450 feet)
- Zoning: BMP (Verify with City of Riverside)
- Close Proximity to CA-91, CA-60, CA-215, CA-10 freeways
- APN(s): 246-040-002; 003; 004; 008
- CALL BROKER TO SHOW!