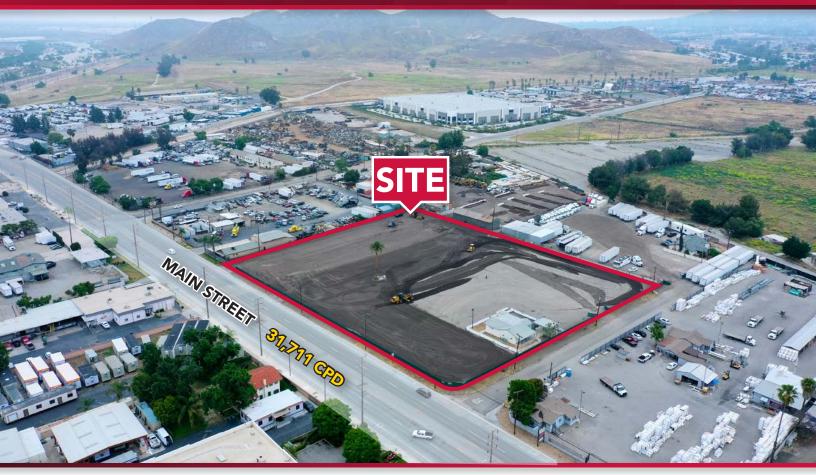

## ±4.51 ACRE LOT FOR LEASE

220 MAIN STREET & BARTLETT AVENUE, RIVERSIDE, CA 92501

## PROPERTY HIGHLIGHTS

- 4.51 Acre Fenced & Slagged Yard
- ±2,000 SF Office
- Main St Frontage (approx. 450 feet)
- Zoning: BMP (Verify with City of Riverside)
- Close Proximity to CA-91, CA-60, CA-215, CA-10 freeways
- APN(s): 246-040-002; 003; 004; 008
- CALL BROKER TO SHOW!