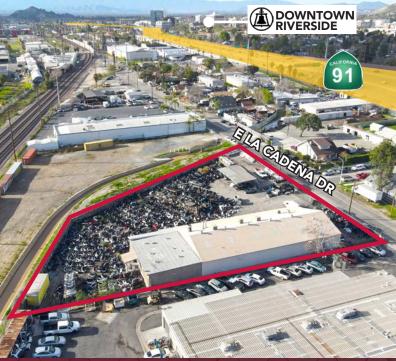

# **FOR LEASE:** ±7,560 SF INDUSTRIAL BUILDING ON ±1.52 ACRES 2800 E. La Cadena, Riverside, CA 92507

# PROPERTY HIGHLIGHTS

- ±7,560 SF Industrial Building
- ±1.52 Acre Lot
- Fenced, Secure, and Paved Yard
- 400 Amp, 120/208 Volt Electrical Panel (verify)
- Close Proximity to 91/215/60 Interchange
- Zoning: BMP (Verify with City of Riverside)