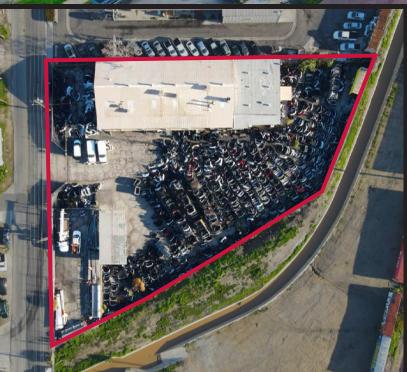

# **FOR LEASE:** ±7,560 SF INDUSTRIAL BUILDING ON ±1.52 ACRES 2800 E. La Cadena, Riverside, CA 92507

# PROPERTY HIGHLIGHTS

- ±7,560 SF Industrial Building
- ±1.52 Acre Lot
- Fenced, Secure, and Paved Yard
- 400 Amp, 120/208 Volt Electrical Panel (verify)
- Close Proximity to 91/215/60 Interchange
- Zoning: BMP (Verify with City of Riverside)