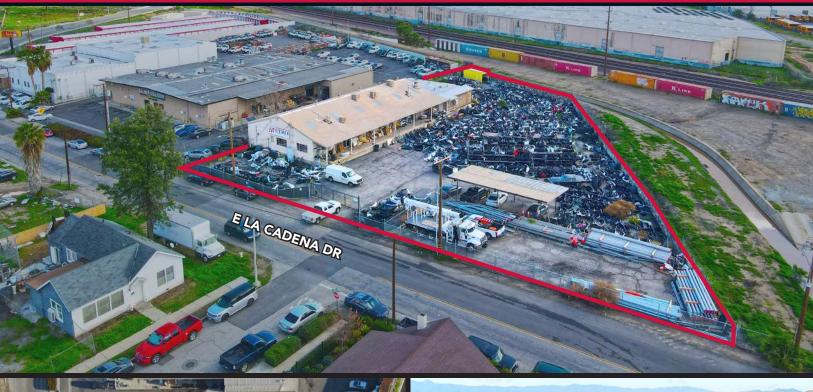

# **FOR LEASE:** ±7,560 SF INDUSTRIAL BUILDING ON ±1.52 ACRES 2800 E. La Cadena, Riverside, CA 92507

# PROPERTY HIGHLIGHTS

- ±7,560 SF Industrial Building
- ±1.52 Acre Lot
- Fenced, Secure, and Paved Yard
- 400 Amp, 120/208 Volt Electrical Panel (verify)
- Close Proximity to 91/215/60 Interchange
- Zoning: BMP (Verify with City of Riverside)