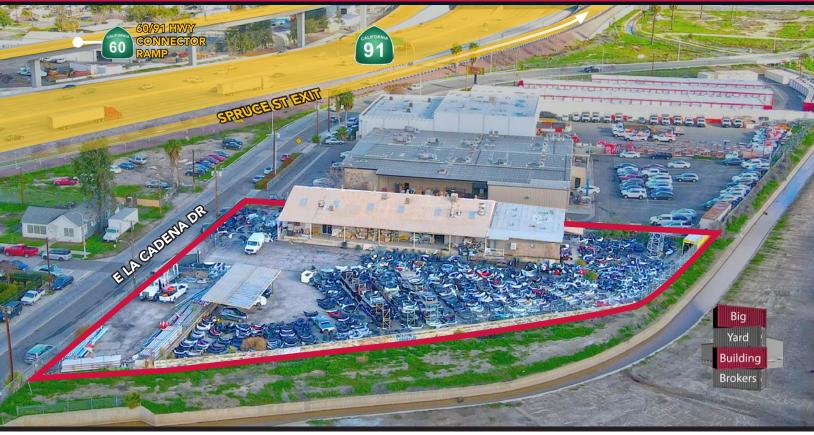

# **FOR LEASE:** ±7,560 SF INDUSTRIAL BUILDING ON ±1.52 ACRES 2800 E. La Cadena, Riverside, CA 92507

# PROPERTY HIGHLIGHTS

- ±7,560 SF Industrial Building
- ±1.52 Acre Lot
- Fenced, Secure, and Paved Yard
- 400 Amp, 120/208 Volt Electrical Panel (verify)
- Close Proximity to 91/215/60 Interchange
- Zoning: BMP (Verify with City of Riverside)