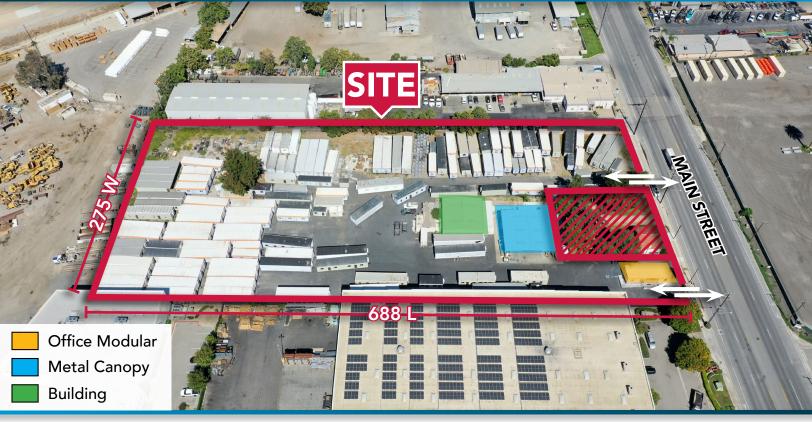

## **PROPERTY HIGHLIGHTS**

- ±4.13 AC Storage Yard Fenced, Lit, and Partially Paved
- ±3,600 SF MTL Canopy, 14 Ft CLR, with Lighting and Power
- ±2,500 SF MTL Warehouse, 4 GL Doors 14x12, 16 Ft CLR
- Zoning: Northside Specific Plan Business/Office Park
- Current Use: Storage pf Modular Structures
- Immediate Access to CA-91, CA-60, CA-215, CA-10 FWY
- Additional Photos
- CALL BROKER TO SHOW!