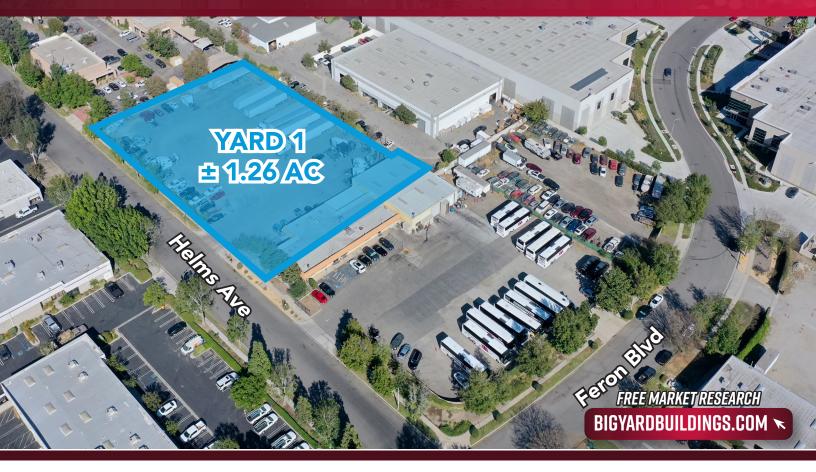

## TRUCK STORAGE/REPAIR YARD ±5,600 SF ON ±1.26 AC AVAILABLE FOR LEASE

8801 Helms Ave, Rancho Cucamonga, CA

## **PROPERTY HIGHLIGHTS**

| YARD 1         |                                  |
|----------------|----------------------------------|
| LAND SIZE:     | ±1.26 AC                         |
| BUILDING SIZE: | ±5,600 SF BLDG                   |
| OFFICE SF:     | ±3,200 SF                        |
| WAREHOUSE SF:  | ±2,400 SF                        |
| LOADING DOORS: | Two (2) 12' x 14' Ground Level   |
| BASE RENT:     | \$28,000/MO                      |
| SECURED:       | FULLY FENCED                     |
| ZONING:        | GI (GENERAL INDUSTRIAL) - VERIFY |