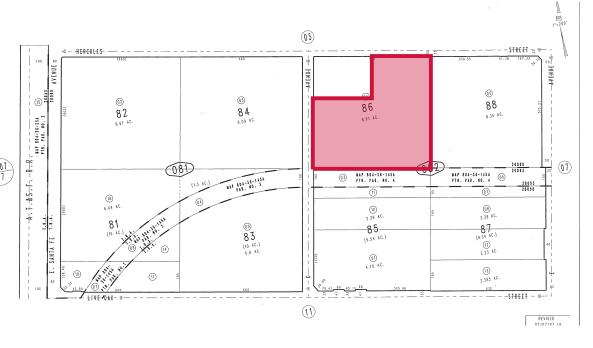

# **FOR LEASE** ±6.61 ACRE STORAGE YARD 9927 C Avenue, Hesperia CA 92345



## **PROPERTY HIGHLIGHTS**

- ±3,000 SF House/Office
- ±20,200 SF of Canopies
- Fenced, Secured, and Partially Paved Yard
- Close Proximity to 15 Freeway
- Zoning: General Industrial (verify with city of Hesperia)





### TRENT KIMSEY

951.276.3649 // DRE#: 02066678 TKIMSEY@LEERIVERSIDE.COM

### **CRAIG YOCUM**

951.276.3625 // DRE#: 00942165 CYOCUM@LEERIVERSIDE.COM

### **ALEXEY ZABOLOTSKIKH**

951.276.3606 // DRE#: 01428540 ALEX@LEERIVERSIDE.COM







# **FOR LEASE** ±6.61 ACRE STORAGE YARD 9927 C Avenue, Hesperia CA 92345



## **PARCEL MAP**

**PERMITTED USES** 

**ZONING MAP** 

**SPECIFIC PLAN** 





### **TRENT KIMSEY**

951.276.3649 // DRE#: 02066678 TKIMSEY@LEERIVERSIDE.COM

#### **CRAIG YOCUM**

951.276.3625 // DRE#: 00942165 CYOCUM@LEERIVERSIDE.COM

### **ALEXEY ZABOLOTSKIKH**

951.276.3606 // DRE#: 01428540 ALEX@LEERIVERSIDE.COM



FOLLOW US: 

BIG YARD BUILDING BROKERS 

BIG YARD BUILDINGS

BIG YARD BUILDINGS