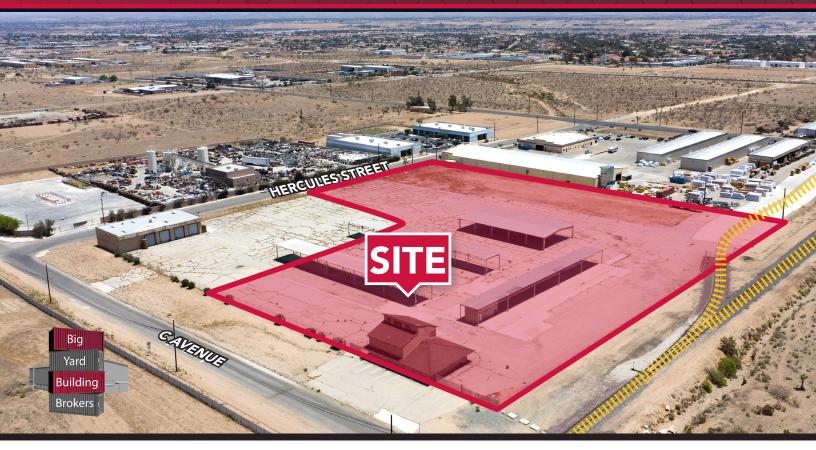

# **FOR LEASE** ±6.61 ACRE STORAGE YARD 9927 C Avenue, Hesperia CA 92345

## **PROPERTY HIGHLIGHTS**

- ±3,000 SF House/Office
- ±20,200 SF of Canopies
- Fenced, Secured, and Partially Paved Yard
- Close Proximity to 15 Freeway
- Zoning: General Industrial (verify with city of Hesperia)