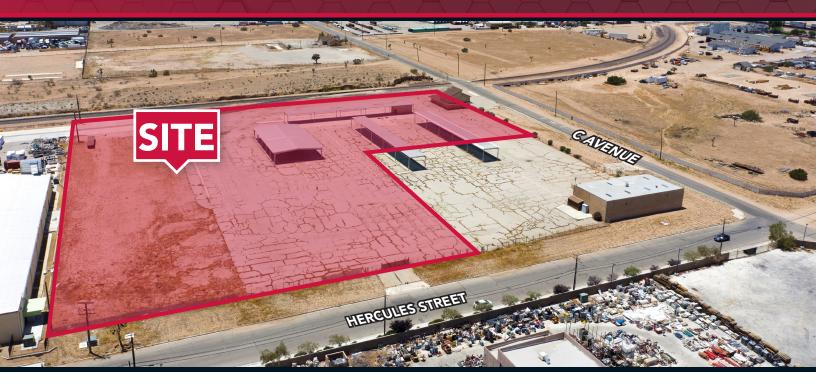

# **FOR LEASE** ±6.61 ACRE STORAGE YARD 9927 C Avenue, Hesperia CA 92345

## **PROPERTY HIGHLIGHTS**

- ±3,000 SF House/Office
- ±20,200 SF of Canopies
- Fenced, Secured, and Partially Paved Yard
- Close Proximity to 15 Freeway
- Zoning: General Industrial (verify with city of Hesperia)