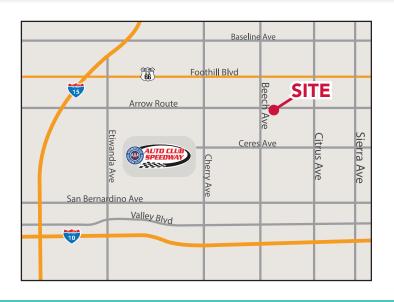

## **±4.03 ACRE YARD FOR LEASE** 15363 ARROW BLVD & 8572 SULTANA AVE, FONTANA, CA 92335

SI

ARROW BLVD