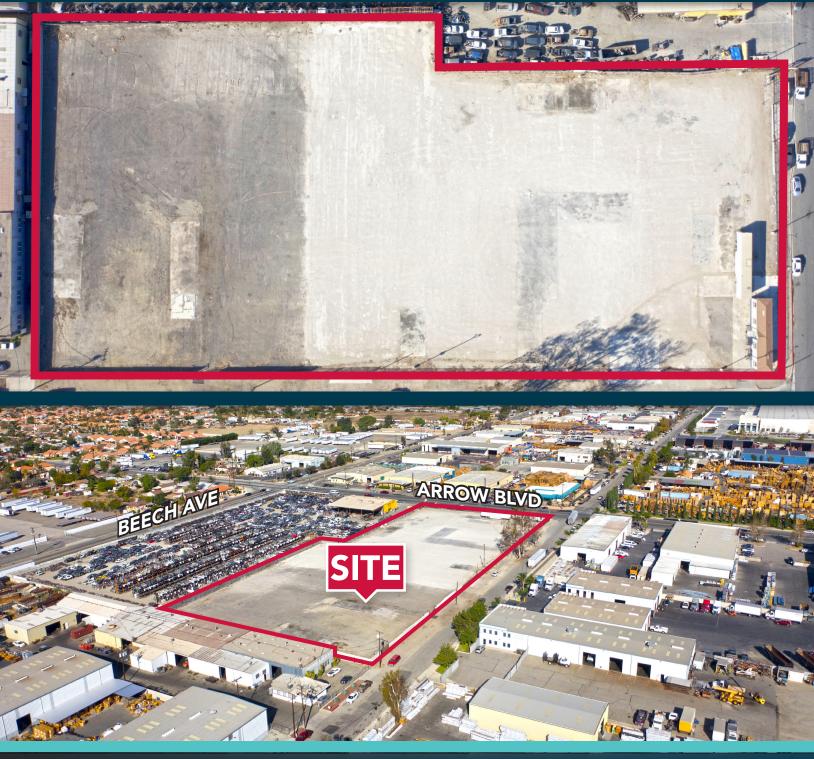

## **±4.03 ACRE YARD FOR LEASE** 15363 ARROW BLVD & 8572 SULTANA AVE, FONTANA, CA 92335

SI

ARROW BLVD

## **Property Highlights**

• Approved for 160+ trailers for trailer storage

**T**CH

• Available for immediate occupancy

| Site Size:            | ±4.03 Acres                                                           |
|-----------------------|-----------------------------------------------------------------------|
| Conditional Approval: | <u>Trailer Permit</u>                                                 |
| Access:               | Quick Access to 10 & 215 FWY                                          |
| APNs:                 | 0232-141-03, 0232-141-04,<br>0232-141-05, 0232-141-06,<br>0232-141-07 |
| Zoning:               | IR - Regional Industrial<br>(Verify with County of San Bernardino)    |