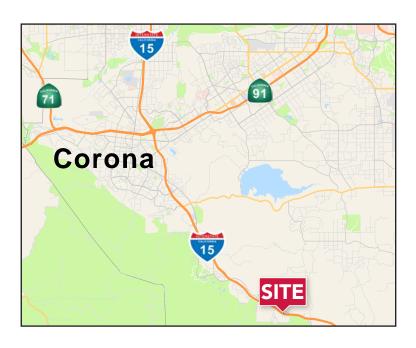

# FOR LEASE ±1.12 ACRE CONTRACTORS/TRUCKING YARD 26375 Earthmover Circle, Corona CA 92883

### **PROPERTY HIGHLIGHTS**

- ±1.12 Acre Truck Yard/ Contractors Yard (Verify Uses with City of Corona)
- Fenced & Secured Yard
- Freeway Visibility
- Close Proximity to 15 Freeway
- Zoning: M-SC (verify)
- Land Use Designation Light Industrial (Verify with County of Riverside)