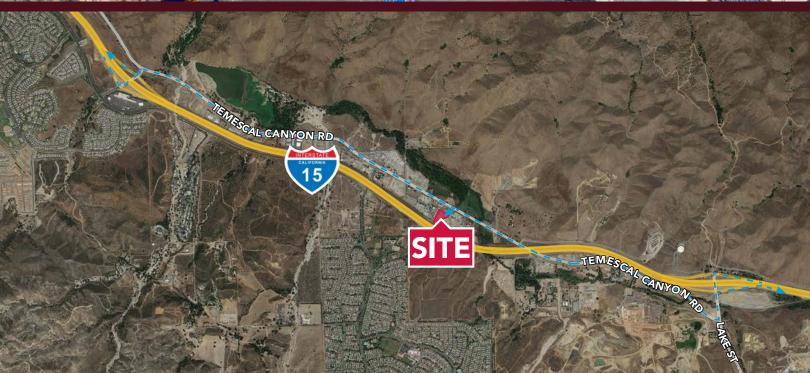

# FOR LEASE ±1.12 ACRE CONTRACTORS/TRUCKING YARD 26375 Earthmover Circle, Corona CA 92883

### **PROPERTY HIGHLIGHTS**

- ±1.12 Acre Truck Yard/ Contractors Yard (Verify Uses with City of Corona)
- Fenced & Secured Yard
- Freeway Visibility
- Close Proximity to 15 Freeway
- Zoning: M-SC (verify)
- Land Use Designation Light Industrial (Verify with County of Riverside)