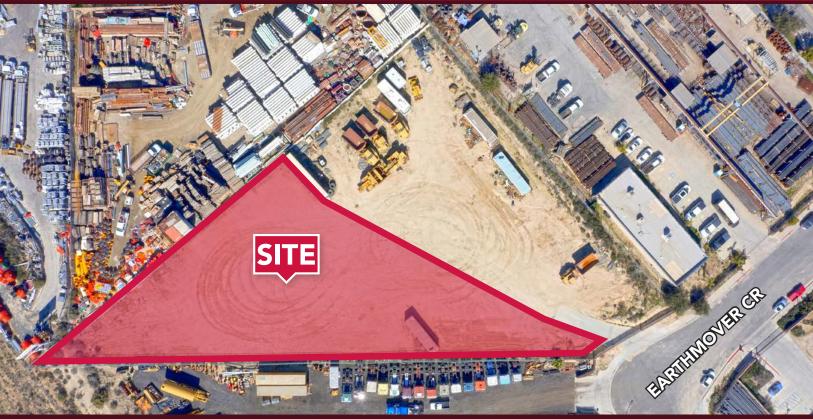

# FOR LEASE ±1.12 ACRE CONTRACTORS/TRUCKING YARD 26375 Earthmover Circle, Corona CA 92883

### **PROPERTY HIGHLIGHTS**

- ±1.12 Acre Truck Yard/ Contractors Yard (Verify Uses with City of Corona)
- Fenced & Secured Yard
- Freeway Visibility
- Close Proximity to 15 Freeway
- Zoning: M-SC (verify)
- Land Use Designation Light Industrial (Verify with County of Riverside)