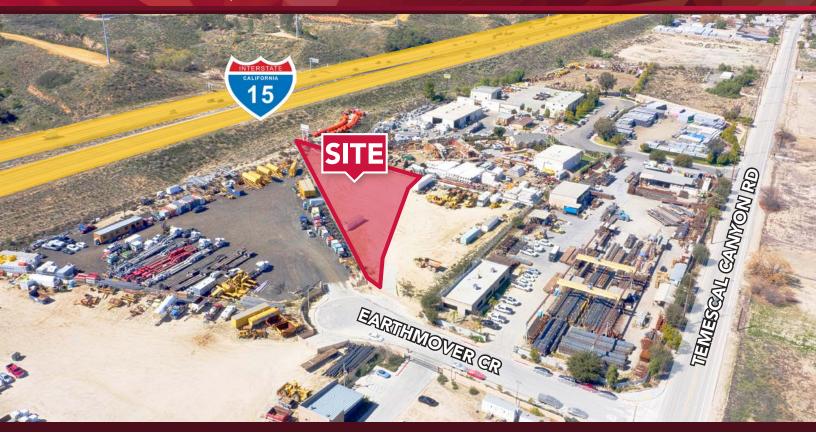

# FOR LEASE ±1.12 ACRE CONTRACTORS/TRUCKING YARD 26375 Earthmover Circle, Corona CA 92883

### **PROPERTY HIGHLIGHTS**

- ±1.12 Acre Truck Yard/ Contractors Yard (Verify Uses with City of Corona)
- Fenced & Secured Yard
- Freeway Visibility
- Close Proximity to 15 Freeway
- Zoning: M-SC (verify)
- Land Use Designation Light Industrial (Verify with County of Riverside)