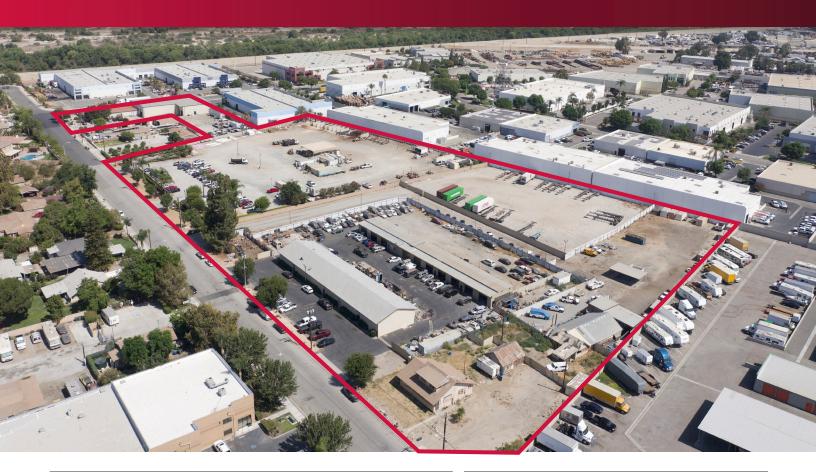

## ±10.87 ACRES JUST SOLD FOR \$24,700,000 4321, 4223 & 4181 ALAMO ST, RIVERSIDE, CA

| ADDRESS           | PRICE        | REPRESENTAION  |
|-------------------|--------------|----------------|
| 4321 Alamo Street | \$5,200,000  | Seller         |
| 4223 Alamo Street | \$10,250,000 | Seller         |
| 4181 Alamo Street | \$9,250,000  | Buyer & Seller |