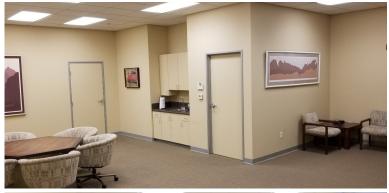

### PROPERTY HIGHLIGHTS

- ±2,490 SF Office/Industrial Condo
- Frontage on Busy Orange Show Road
- ±907 SF Office (Verify)
- 1 Ground Level Door
- .45 GPM /3,000 SF Fire Sprinkler System (Verify)
- 200 Amps, 120/208 Volts of Power
- 16'-18' Clear Height in Warehouse
- Great Access to I-215 and I-10 Freeways