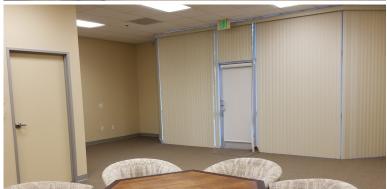

### PROPERTY HIGHLIGHTS

- ±2,490 SF Office/Industrial Condo
- Frontage on Busy Orange Show Road
- ±907 SF Office (Verify)
- 1 Ground Level Door
- .45 GPM /3,000 SF Fire Sprinkler System (Verify)
- 200 Amps, 120/208 Volts of Power
- 16'-18' Clear Height in Warehouse
- Great Access to I-215 and I-10 Freeways