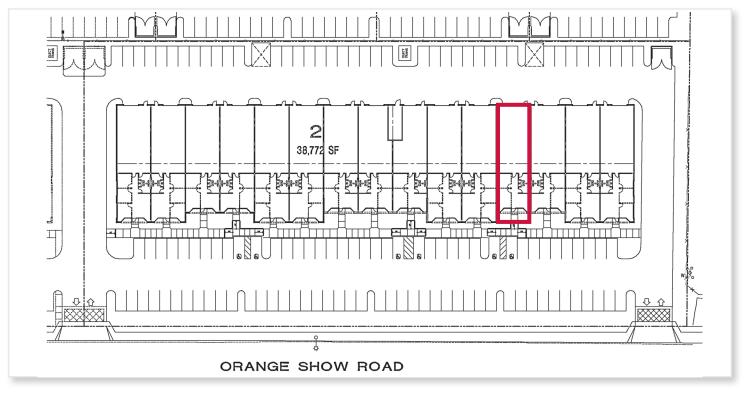

## OFFICE/INDUSTRIAL CONDO FOR SALE/LEASE ±2,490 SF AVAILABLE

LEE & ASSOCIATES

236 W. Orange Show Road, Unit 111, San Bernardino, CA 92408

COMMERCIAL REAL ESTATE SERVICES

# **OFFICE/INDUSTRIAL CONDO FOR SALE/LEASE** ±2,490 SF AVAILABLE

LEE & ASSOCIATES

COMMERCIAL REAL ESTATE SERVICES

236 W. Orange Show Road, Unit 111, San Bernardino, CA 92408