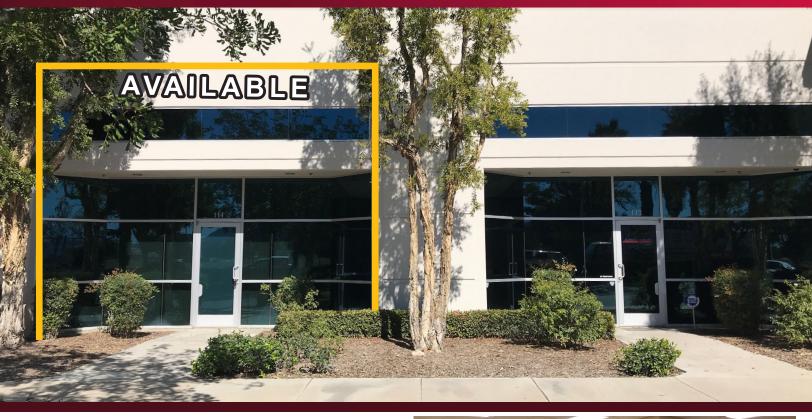

## OFFICE/INDUSTRIAL CONDO FOR SALE/LEASE ±2,490 SF AVAILABLE

LEE & ASSOCIATES

236 W. Orange Show Road, Unit 111, San Bernardino, CA 92408

COMMERCIAL REAL ESTATE SERVICES

### PROPERTY HIGHLIGHTS

- ±2,490 SF Office/Industrial Condo
- Frontage on Busy Orange Show Road
- ±907 SF Office (Verify)
- 1 Ground Level Door
- .45 GPM /3,000 SF Fire Sprinkler System (Verify)
- 200 Amps, 120/208 Volts of Power
- 16'-18' Clear Height in Warehouse
- Great Access to I-215 and I-10 Freeways