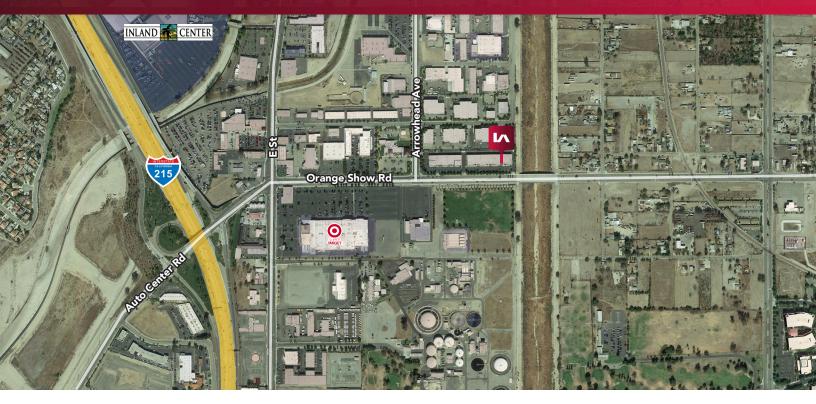

## OFFICE/INDUSTRIAL CONDO FOR SALE/LEASE ±2,490 SF AVAILABLE

LEE & ASSOCIATES

236 W. Orange Show Road, Unit 111, San Bernardino, CA 92408

COMMERCIAL REAL ESTATE SERVICES

### PROPERTY HIGHLIGHTS

- ±2,490 SF Office/Industrial Condo
- Frontage on Busy Orange Show Road
- ±907 SF Office (Verify)
- 1 Ground Level Door
- .45 GPM /3,000 SF Fire Sprinkler System (Verify)
- 200 Amps, 120/208 Volts of Power
- 16'-18' Clear Height in Warehouse
- Great Access to I-215 and I-10 Freeways